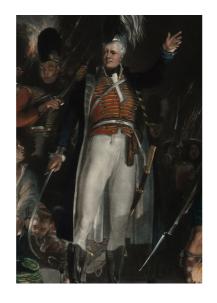

Mather Brown (1761-1831), engraved by Francesco Bartolozzi (1727-1815)

#### The Departure of the Sons of Tippoo from the Zenana

Stipple engraving, tinted with watercolour on paper, 1793

Print size: 17.0 x 23.5 in. / 43.2 x 59.7 cm. Paper size: 21.0 x 25.5 in./ 53.3 x 64.8 cm.

In print: Artist's name and inscription in English (lower left); inscription, title, artist's name and date in English (lower centre); and inscription in English (lower right)