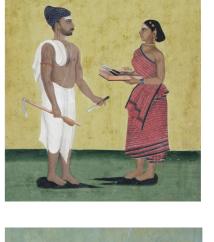

find these images in the gallery and write down what they do?

Hint: Look at the captions next to the paintings.

Here are four paintings showing people going to work 200 years ago! Can you

| MYSORE       | SERINGAPATAM |
|--------------|--------------|
| KISTNAGHURRY | BANGALORE    |
| SEWANDROOG   | RANGHERRY    |
| LAULBAGH     | NANDYDROOG   |

| Have you ever met people who do any of these four jobs? What other jobs |
|-------------------------------------------------------------------------|
| can you name?                                                           |
|                                                                         |
|                                                                         |
|                                                                         |
|                                                                         |
|                                                                         |