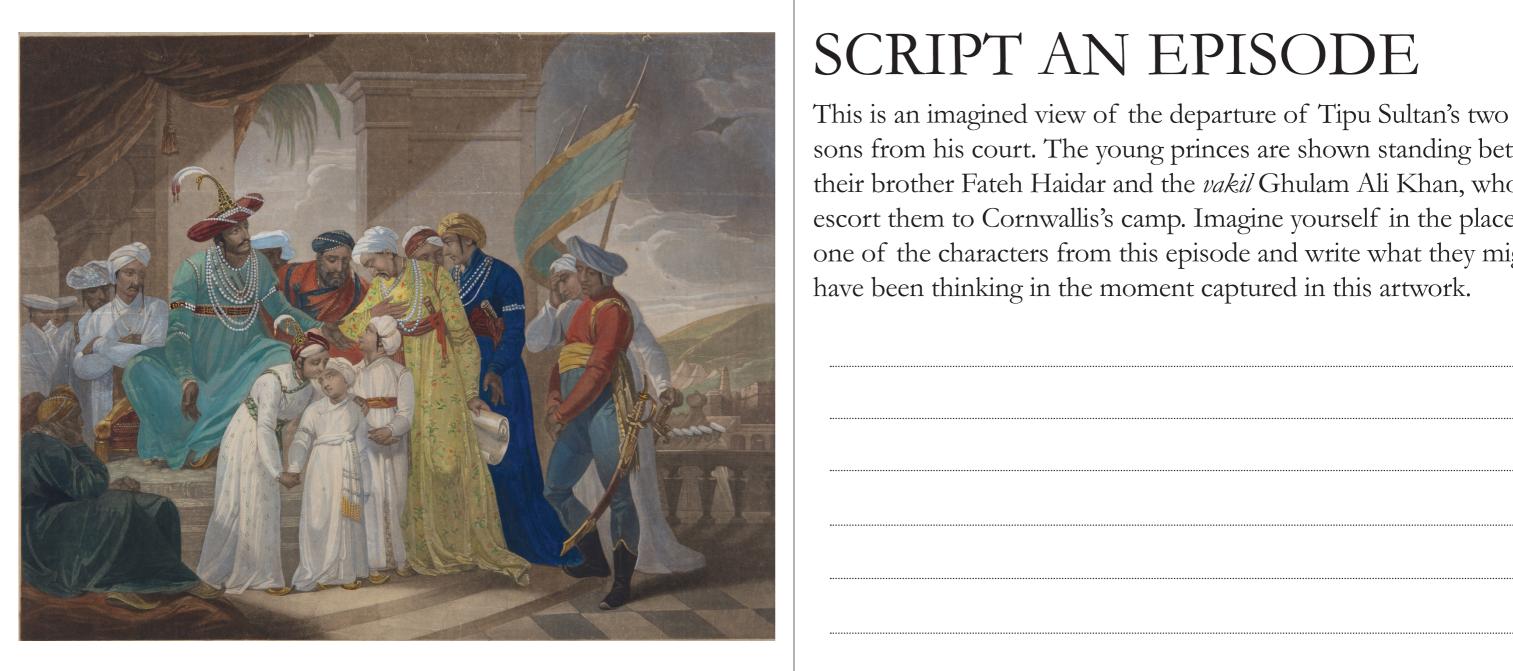

Henry Singleton (1766-1839), engraved by Joseph Grozer (1755-99)

Tippoo Sultaun delivering to Gullum Alli Beg the Vakeel his two sons who are taking leave of their brother previous to their departure from Seringapatam

Mezzotint, tinted with watercolour on paper, 1793

Print size (trimmed): 22.2 x 26.0 in./ 56.4 x 66.0 cm.

In print: Inscription and artist's name in English (lower left); inscription, date and title in English (lower centre); and inscription in English (lower right)

#### SCRIPT AN EPISODE

| sons from his court. The young princes are shown standing between their brother Fateh Haidar and the <i>vakil</i> Ghulam Ali Khan, who will escort them to Cornwallis's camp. Imagine yourself in the place of one of the characters from this episode and write what they might |
|----------------------------------------------------------------------------------------------------------------------------------------------------------------------------------------------------------------------------------------------------------------------------------|
| have been thinking in the moment captured in this artwork.                                                                                                                                                                                                                       |
| nave been uniming in the moment captared in this artwork.                                                                                                                                                                                                                        |
|                                                                                                                                                                                                                                                                                  |
|                                                                                                                                                                                                                                                                                  |
|                                                                                                                                                                                                                                                                                  |
|                                                                                                                                                                                                                                                                                  |
|                                                                                                                                                                                                                                                                                  |
|                                                                                                                                                                                                                                                                                  |
|                                                                                                                                                                                                                                                                                  |
|                                                                                                                                                                                                                                                                                  |
|                                                                                                                                                                                                                                                                                  |
|                                                                                                                                                                                                                                                                                  |
|                                                                                                                                                                                                                                                                                  |
|                                                                                                                                                                                                                                                                                  |
|                                                                                                                                                                                                                                                                                  |
|                                                                                                                                                                                                                                                                                  |
|                                                                                                                                                                                                                                                                                  |
|                                                                                                                                                                                                                                                                                  |
|                                                                                                                                                                                                                                                                                  |
|                                                                                                                                                                                                                                                                                  |