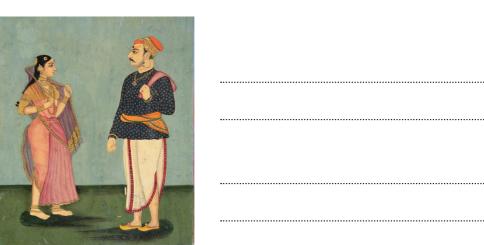

find these images in the gallery and write down what they do?

Hint: Look at the captions next to the paintings.

Here are four paintings showing people going to work 200 years ago! Can you

| MYSORE       | SERINGAPATAM |
|--------------|--------------|
| KISTNAGHURRY | BANGALORE    |
| SEWANDROOG   | RANGHERRY    |
| LAULBAGH     | NANDYDROOG   |

| Have you ever met people who do any of these four jobs? What other jobs |
|-------------------------------------------------------------------------|
| can you name?                                                           |
|                                                                         |
|                                                                         |
|                                                                         |
|                                                                         |
|                                                                         |