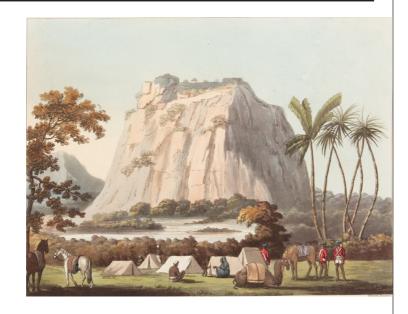

# Colour an Indian landscape from over 200 years ago!

Originally painted by James Hunter in India, this print called *Shole Ghurry* (Shoolagiri, located south-east of Bangalore) was published by Edward Orme in England in 1805.