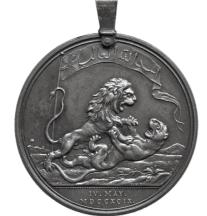

#### MAKE YOUR OWN MEDAL THE SULTAN'S CROSSWORD

The Medal was awarded by the Governor General of India to all British and Indian soldiers who participated in the victory of Seige of Seringapatam in 1799. How will you design a medal of honour?