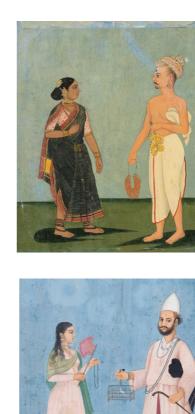

find these images in the gallery and write down what they do?

Hint: Look at the captions next to the paintings.

Here are four paintings showing people going to work 200 years ago! Can you

| MYSORE       | SERINGAPATAM |
|--------------|--------------|
| KISTNAGHURRY | BANGALORE    |
| SEWANDROOG   | RANGHERRY    |
| LAULBAGH     | NANDYDROOG   |

| Have you ever met people who do any of these four jobs? What other jobs |
|-------------------------------------------------------------------------|
| can you name?                                                           |
|                                                                         |
|                                                                         |
|                                                                         |
|                                                                         |
|                                                                         |