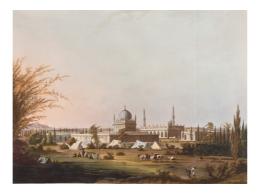

find these images in the gallery and write down what they do?

Hint: Look at the captions next to the paintings.

Here are four paintings showing people going to work 200 years ago! Can you

| MYSORE       | SERINGAPATAM |
|--------------|--------------|
| KISTNAGHURRY | BANGALORE    |
| SEWANDROOG   | RANGHERRY    |
| LAULBAGH     | NANDYDROOG   |

#### GALLERY HUNT

The Anglo-Mysore Wars were historical events involving real people and places from India. Can you identify all 6 from the images on display?

# Colour an Indian landscape from over 200 years ago!

Originally painted by James Hunter in India, this print called *Shole Ghurry* (Shoolagiri, located south-east of Bangalore) was published by Edward Orme in England in 1805.